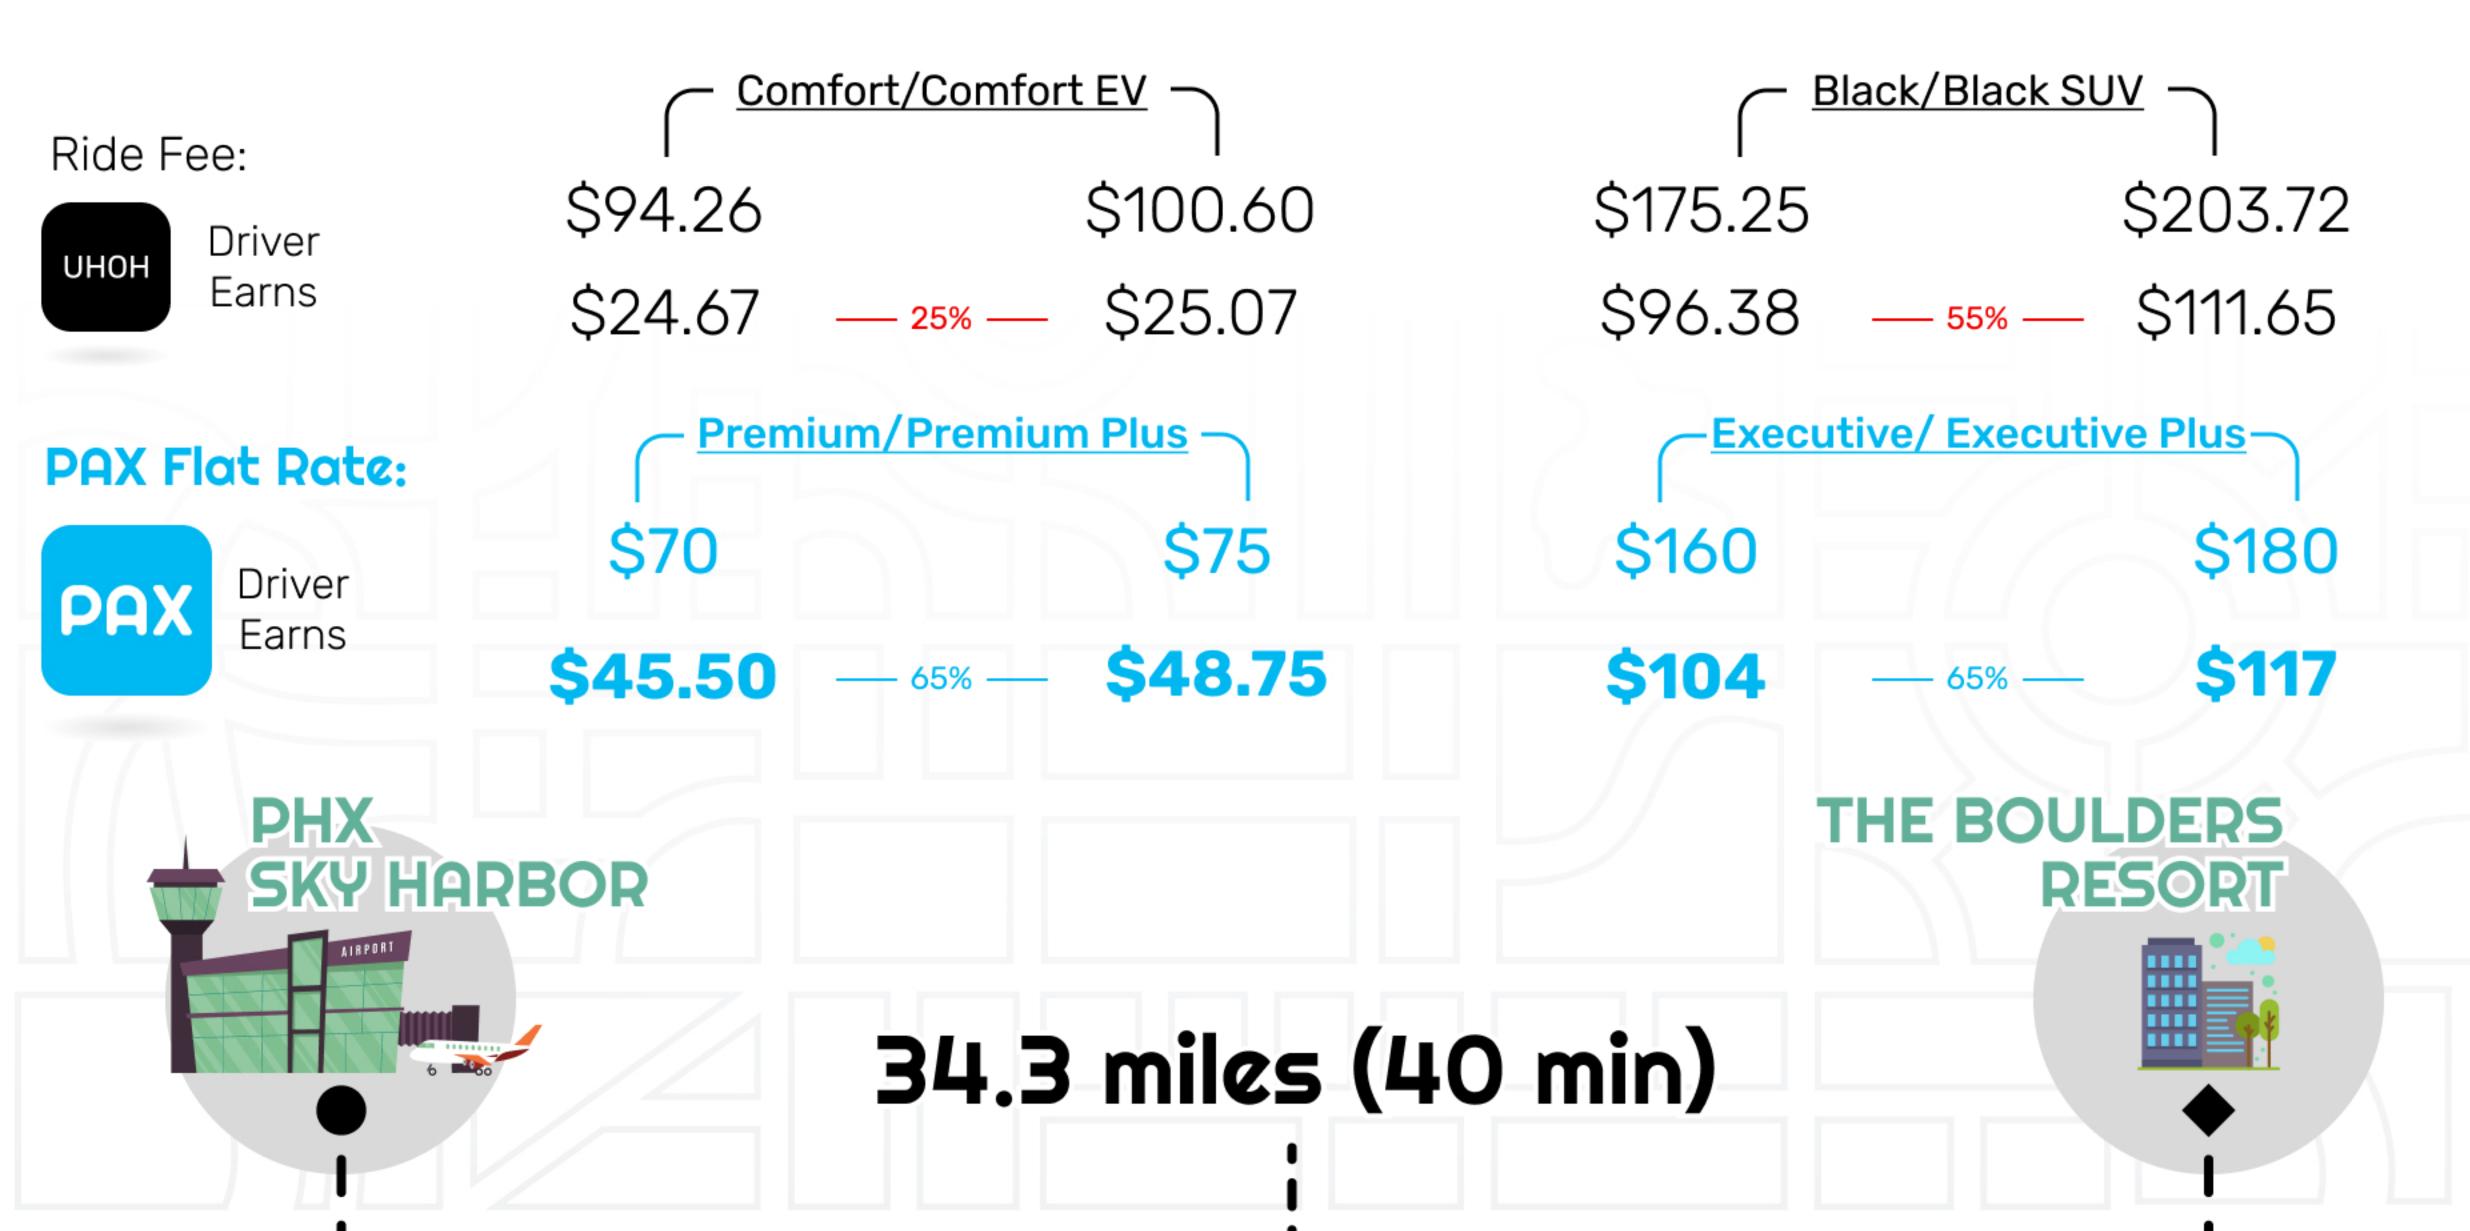

- Pax offers transparency on EVERY ride. (Flat rates/No surge pricing)
- Pax drivers earn up to 65% on fares and performance based equity.
- Pax is committed to fund raising for local non-profits by giving back 10% of all revenue to our non-profit Community Partners!